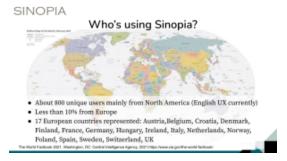

A few statistics generated for the 2021 BIBFRAME in Europe meeting:

The below user statistics reflect the number of users who signed up for an account in Sinopia's user management system, regardless of whether the user confirmed the account, logged in, or took any action in Sinopia. These statistics were based on registered users in Cognito (the user management system), which explains why the number of users shown may be larger than the above metrics obtained more recently from the Sinopia application itself.

As of 18 August 2021

- 596 unique users in production
- additional 240 unique users on stage and not on production

As of 18 August 2020

- 413 unique users in production
- 127 unique organizations represented by production users
- additional 171 unique users on stage and not on production